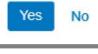

#### How to Download your images:

- 1) From the **Images** tab, select the image you want to Download and choose Download DICOM from the menu options on the right.
- 2) You will see a pop up asking if you would like to include an image viewer. This is an option in case the person viewing your studies doesn't have an image viewer.

Questions? Email: medical.records@drhhealth.org

Would you like to include an image increase the file size by 30MB.