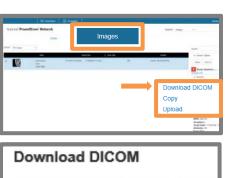

#### How to Download your images:

- 1) From the **Images** tab, select the image you want to Download and choose Download DICOM from the menu options on the right.
- 2) You will see a pop up asking if you would like to include an image viewer. This is an option in case the person viewing your studies doesn't have an image viewer.