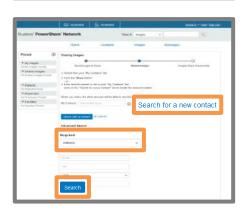

2) S elect **Search for a new contact** to locate the recipient. An Advanced Search will display. You must select the category of either Facility, Physician or Patient and optionally complete any additional fields to refine and expedite your search. Click **Search**.